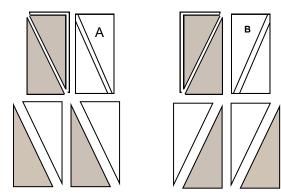

Bloc Loc HRT Rulers A and B will accurately trim oversized single direction and mirror image half-rectangle triangles by locking onto the diagonal seam allowance.

4. Decide which direction the seam must go on your desired unit; if it leans to the left, it is an A unit but if it leans to the right it is a B unit.

For every pair of rectangles cut, you will make 2 HRT.

5. Cut the units in half diagonally corner to corner.6. Open the pairs and arrange them as shown below.

7. Flip a triangle so that it is right sides together and off-set the triangle tips by 1/4"(and maybe a tiny bit over). Stitch 1/4"seam.