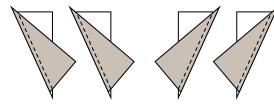

5. Cut the units in half diagonally corner to corner.6. Open the pairs and arrange them as shown below.

7. Flip a triangle so that it is right sides together and off-set the triangle tips by 1/4"(and maybe a tiny bit over). Stitch 1/4"seam.