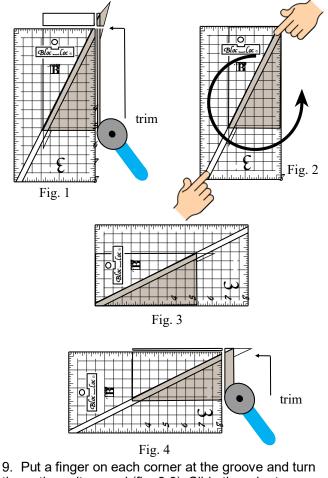

Press seams to one side, depending on the pattern directions.

8. Place Bloc Loc HRT B Ruler on top of a B unit so that the seams are locked onto the groove fully and the logo is on the low side (no seam allowance) on that side of the unit. Slide the ruler so that there is enough fabric on the opposite end to trim, the measurement is correct and then make your first trim across one side and across one end (fig.1).

the entire unit around (fig. 2-3). Slide the ruler to expose the untrimmed side and the measurement is aligned with the trimmed edges. Make the final trim (fig. 4).

### +

10. For Ruler A, the procedure is the same except you will trim Unit A from the left and across the top.